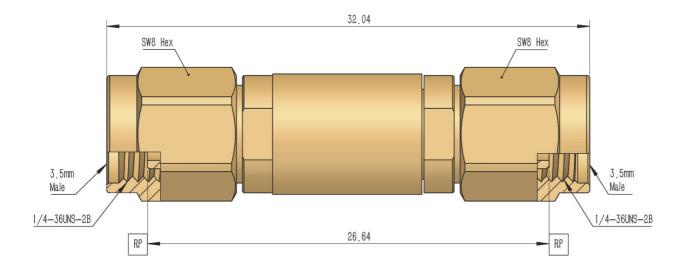

### 3.5mm Adapter

| Adapter            | Frequency      | VSWR   |
|--------------------|----------------|--------|
| 3.5mm male to male | DC to 26.5 GHz | 1.08:1 |

| Adapter                | Frequency      | Return Loss |
|------------------------|----------------|-------------|
| 3.5mm female to female | DC to 26.5 GHz | 1.04:1      |