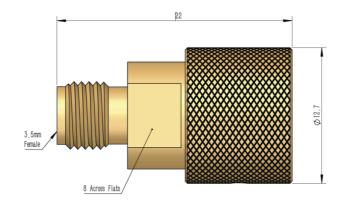

| Open Circuit | Frequency      | Phase Uncertainty | Return Loss |
|--------------|----------------|-------------------|-------------|
| 3.5mm female | DC to 26.5 GHz | ≤±1.5°            | ≤0.1dB      |

| Short Circuit | Frequency      | Phase Uncertainty | Return Loss |
|---------------|----------------|-------------------|-------------|
| 3.5mm female  | DC to 26.5 GHz | ≤±1.5°            | ≤0.1dB      |

#### 3.5mm Load

| Load       | Frequency      | Watts | VSWR   |
|------------|----------------|-------|--------|
| 3.5mm male | DC to 26.5 GHz | 0.5   | 1.04:1 |

| Load         | Frequency      | Watts | VSWR   |
|--------------|----------------|-------|--------|
| 3.5mm female | DC to 26.5 GHz | 0.5   | 1.04:1 |