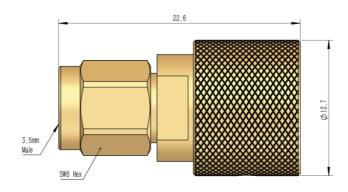

### 3.5mm Adapter

| Adapter            | Frequency      | VSWR   |
|--------------------|----------------|--------|
| 3.5mm male to male | DC to 26.5 GHz | 1.08:1 |

| Adapter                | Frequency      | Return Loss |
|------------------------|----------------|-------------|
| 3.5mm female to female | DC to 26.5 GHz | 1.04:1      |