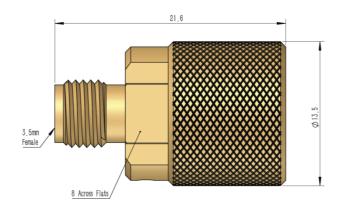

| Open Circuit | Frequency      | Phase Uncertainty | Return Loss |
|--------------|----------------|-------------------|-------------|
| 3.5mm female | DC to 26.5 GHz | ≤±1.5°            | ≤0.1dB      |