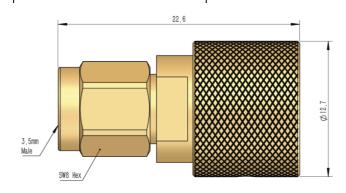

## 3.5mm Open Circuit

| Open Circuit | Frequency      | Phase Uncertainty | Return Loss |
|--------------|----------------|-------------------|-------------|
| 3.5mm male   | DC to 26.5 GHz | ≤±1.5°            | ≤0.1dB      |

#### 3.5mm Short Circuit

| Short Circuit | Frequency      | Phase Uncertainty | Return Loss |
|---------------|----------------|-------------------|-------------|
| 3.5mm male    | DC to 26.5 GHz | ≤±1.5°            | ≤0.1dB      |

#### 3.5mm Load

| Load       | Frequency      | Watts | VSWR   |
|------------|----------------|-------|--------|
| 3.5mm male | DC to 26.5 GHz | 0.5   | 1.04:1 |

| Load         | Frequency      | Watts | VSWR   |
|--------------|----------------|-------|--------|
| 3.5mm female | DC to 26.5 GHz | 0.5   | 1.04:1 |