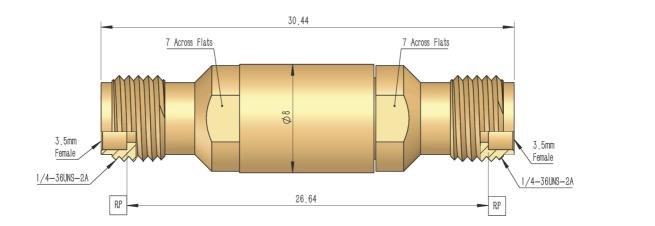

| Adapter              | Frequency      | Return Loss |
|----------------------|----------------|-------------|
| 3.5mm male to female | DC to 26.5 GHz | 1.04:1      |