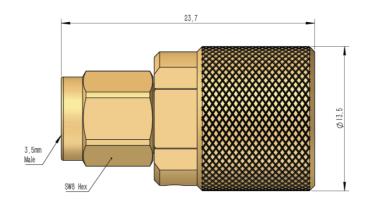

## 3.5mm Open Circuit

| Open Circuit | Frequency      | Phase Uncertainty | Return Loss |
|--------------|----------------|-------------------|-------------|
| 3.5mm male   | DC to 26.5 GHz | ≤±1.5°            | ≤0.1dB      |