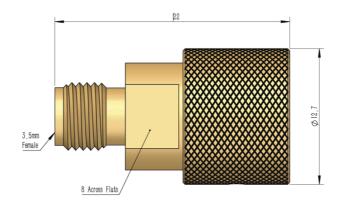

| Adapter              | Frequency      | Return Loss |
|----------------------|----------------|-------------|
| 3.5mm male to female | DC to 26.5 GHz | 1.04:1      |