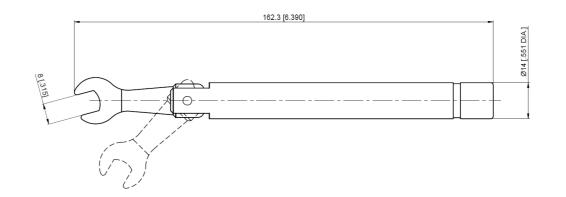

#### Torque Wrench

| Torque Wrench               | Preset Torque        |
|-----------------------------|----------------------|
| Use at 3.5mm Male connector | 0.91Nm [8.0 in. lbs] |