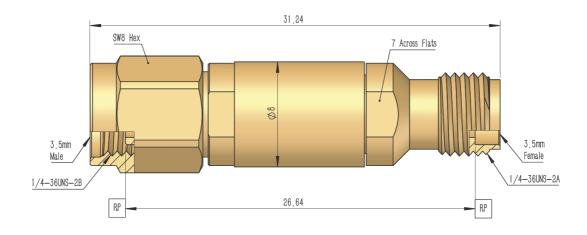

### 3.5mm Adapter

| Adapter            | Frequency      | VSWR   |
|--------------------|----------------|--------|
| 3.5mm male to male | DC to 26.5 GHz | 1.08:1 |

| Adapter                | Frequency      | Return Loss |
|------------------------|----------------|-------------|
| 3.5mm female to female | DC to 26.5 GHz | 1.04:1      |

| Adapter              | Frequency      | Return Loss |
|----------------------|----------------|-------------|
| 3.5mm male to female | DC to 26.5 GHz | 1.04:1      |